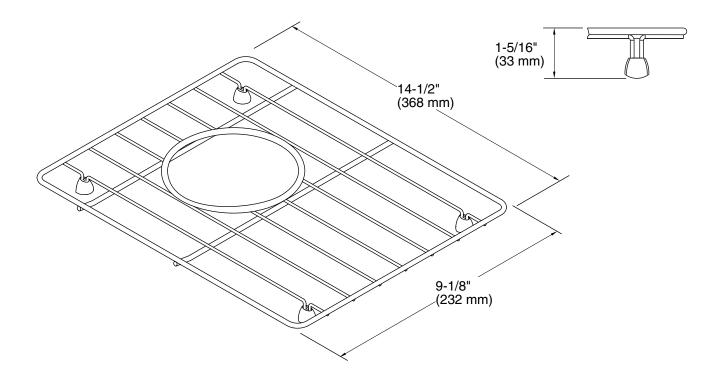

# **Technical Information**

All product dimensions are nominal. Material: Stainless Steel